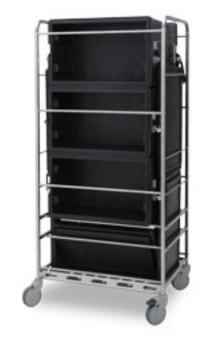

## PESUVAUNU KOKOONPANO SWT-BB-6 **MUSTILLE LAATIKOILLE**

A sturdy and robust trolley for washing and storaging black boxes. The

trolley frame is made of stainless steel and is also used for example in

WD-18CW trolley washer machine. The trolly is equipped with four 125 mm

wash-resistant wheels, two fixed and two with swivel lock.

Blacbox boxes placed on top of each other with the opening outward.

Along the bottom and at the end of the wagon is room for lids.

Product number 4554040

PESUVAUNU KOKOONPANO SWT-BB-6 Product name

MUSTILLE LAATIKOILLE

620 \* 810 \* 1770

Size (mm) (w \* d \* h)

Weight 32,500 KG

Capacity 6 x GN1/1 black box

Technical information