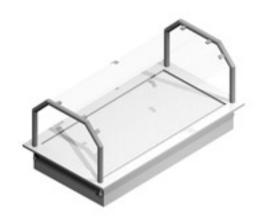

## Crushed Ice Basin Metos Drop-In CIB 1200 SKY LED

- insulated basin GN 3/1, depth 160 mm

structure of the basin totally seamless and all the corners have been rounded for easier cleaning
there is an outlet valve on the bottom of the basin with hose length of 1 m

- drop-in model without side panels

- basin's edge is 15 mm above the furniture's top plate

- without cold machine

- width of upper shelf 300 mm
- shelf made of hardened glass
- SKY upper shelf with 3000K LED light

Product number Product name

Size (mm) (w \* d \* h) Weight Capacity Technical information 4322128 Crushed Ice Basin Metos Drop-In CIB 1200 SKY LED 1200 \* 650 \* 230/609

48,000 KG 3 GN 1/1 230 V, 10 A, 0,03 kW, 1NPE, 50/60 Hz Drain: ø 21/16 1(1)