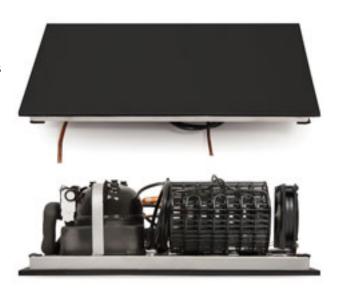

## Combi plate Metos JH700 GN1/1 with black-grey Gorilla glass

Combi Plate Metos Stay Hot Stay Chill JH 700 combined cold/hot GN1/1

drop-in plate for a flexible serving line. Flexible temperature area -5

°C - +140 °C for serving different kinds of products (+22°C ambient

temperature. Temperature area can transform itself in approximately 10

minutes from cold to warm and in 30 minutes from warm to cold. The top material is 9,5 mm CNS aluminium.

Delivery includes:

- 1 m control cable
- 2 m power supply
- black-grey Gorilla glass top RAL7021, factory installed

Product number 4231688

Product name Combi plate Metos JH700 GN1/1 with black-grey

Gorilla glass

Size (mm) 330 \* 530 \* 230

(w \* d \* h)

Weight 17,500 KG

Capacity

Technical information 240 V, 16 A, 0,85 kW, 1NPE, 50/60 Hz