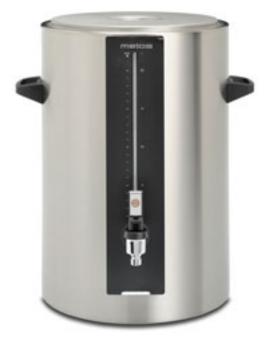

## Coffee container Metos ComBi-line CN20e NG

-electrically heated

- the handle of the faucet can be removed for cleaning

-insulated seal cover

- supporting handles

- stainless steel frame, front and aluminum handle

-well protected measuring cylinder

-LED lighting

-stackable

- a splash-proof plug

THE DELIVERY INCLUDES:

-spare graduated cylinder

- glass hose brush

-power cord 1m

ACCESSORIES (to be ordered separately):

- filter funnel for 20 I tank

- mixing tube for 20 I tank

-tea strainer for 20 I tank

- filler neck for 20 I tank

- coffee, tea and hot water stickers

- filter paper 203/533 (500 unit packs)

Product number Product name Size (mm) (w \* d \* h) Weight Capacity Technical information 4170782 Coffee container Metos ComBi-line CN20e NG Ø355 \* 515 11,000 KG

20 litres 230 V, 6 A, 0,07 kW, 1NPE, 50 Hz