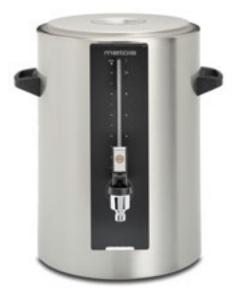

## Coffee container Metos ComBi-line CN10e NG

-electrically heated

the handle of the faucet can be removed for cleaning
insulated seal cover

- supporting handles
- stainless steel frame, front and aluminum handle
- -well protected measuring cylinder
- -LED lighting
- -stackable
- a splash-proof plug
- THE DELIVERY INCLUDES:
- -spare graduated cylinder
- glass hose brush
- -power cord 1m
- ACCESSORIES (to be ordered separately):
- filter funnel for 10 I tank
- mixing tube for 10 I tank
- -tea strainer for 10 I tank
- filler neck for 10 I tank
- coffee, tea and hot water stickers
- filter paper 152/457 (500 unit packs)

Product number Product name Size (mm) (w \* d \* h) Weight Capacity Technical information 4170781 Coffee container Metos ComBi-line CN10e NG Ø307 \* 427

7,000 KG 10 litres 230 V, 6 A, 0,07 kW, 1NPE, 50 Hz