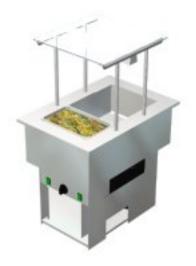

## Cold Basin Metos Drop-In CB 450 Nova LED

- cold basin 1x GN 1/1, depth 160 mm

- drop-in model without side panels

- structure of the basin totally seamless and all the corners have been

rounded for easier cleaning

- there is an outlet valve on the bottom of the

basin with hose length

of one meter

- basin's edge is 15 mm above the furniture's top plate

- depth of the upper is 420 mm with LED light (3000K) and works as sneeze guard

Product number Product name Size (mm) (w \* d \* h) Weight Capacity Technical information 4138741 Cold Basin Metos Drop-In CB 450 Nova LED 465 \* 650 \* 640/1019

46,000 KG 1 GN 1/1 220-240 V, 10 A, 0,31 kW, 1NPE, 50 Hz Drain: ø 21/16