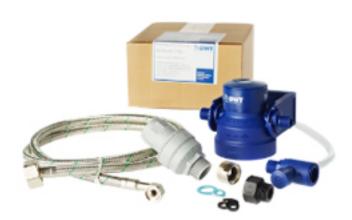

## Mounting kit for water cartridge Metos Bestmax, Best Clear and Bestmin

With water filter, the amount of particles and undesirable odors and flavors decreases effectively, making the taste of the drinks the best possible. As a benefit, the functionality of the device improves, removes mud and particles, reliable lime protection. The filter head suites fro Bestmax, Bestmini and BestClear cartridges.

The installation kit includes:

- one filter head with 3/8" external thread
- mounting hose 1500 mm
- suction valve
- FM3 / 8 "x 1/2 reduction
- rinsing tap

Product number 4136550

Product name Mounting kit for water cartridge Metos Bestmax, Best